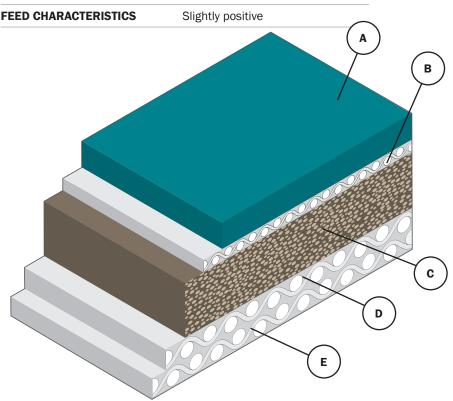

# **NEW TECHNOLOGY**

Improved closed-cell compressible layer Specially designed surface for hybrid ink

| COLOUR               | Turquoise green      |  |
|----------------------|----------------------|--|
| CONSTRUCTION         | Textile carcass      |  |
| ТҮРЕ                 | Compressible         |  |
| SURFACE HARDNESS     | 67 +/- 3 IRHD        |  |
| STRETCH              | < 1.2% @ 500 N/5 cm  |  |
| NOMINAL THICKNESS    | 1.96 mm (ISO 12636)  |  |
|                      | 1.70 mm (ISO 12636)  |  |
| BOTTOM LAYER         | Water/Solvent sealed |  |
| FEED CHARACTERISTICS | Slightly positive    |  |

#### A - Printing surface

- B Top fabric ply
- C Closed-cell compressible layer
- D Second fabric ply
- E Sealed bottom fabric